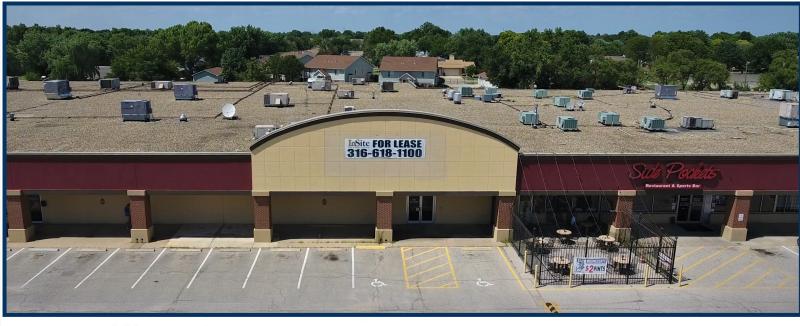

## Kellogg Crossing Retail Space 610 S. Tyler Wichita, KS

#### **PROPERTY INFORMATION**

Space Available

Suite 110 3,200 - 6,800 SF

Suite 610 6,000 - 12,000 SF

Lease Rate \$6-\$10/SF/YR

Lease Type

Move in incenctives available!!

#### **CONTACT** INFORMATION

Jake Ramstack (316) 618-1100 jake@insitere.com

Mark Murphy (316) 618-1100 mmurphy@insitere.com

Limited space available in a mostly leased center. Highly desireable endcap space available. High traffic counts, over 60,000 vehicles per day. All tenants in the center are experiencing over double digit sales increases annually!!