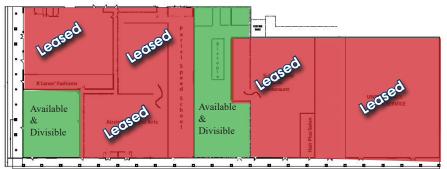

#### **PROPERTY INFORMATION**

Space Available

Suite 110 3,200 - 6,800 SF

Suite 610 6,000 - 12,000 SF

Lease Rate \$6-\$10/SF/YR

Lease Type

Move in incenctives available!!

#### **CONTACT** INFORMATION

Jake Ramstack (316) 618-1100 jake@insitere.com

Mark Murphy (316) 618-1100 mmurphy@insitere.com

Limited space available in a mostly leased center. Highly desireable endcap space available. High traffic counts, over 60,000 vehicles per day. All tenants in the center are experiencing over double digit sales increases annually!!