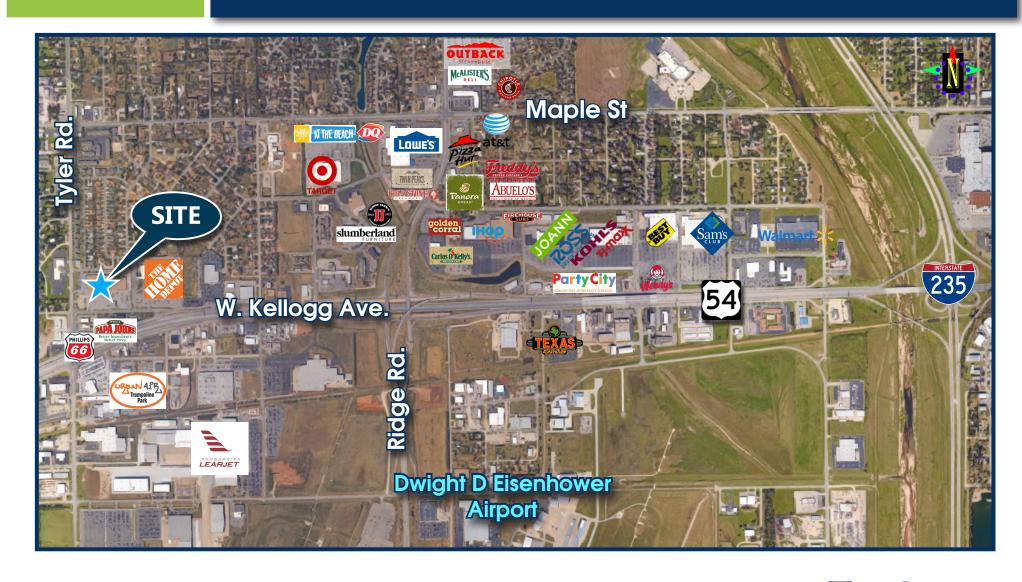

# Kellogg Crossing Retail Space 610 S. Tyler Wichita, KS

**Area Retailers:** Side Pockets, Home Depot, Phillips 66, Papa Johns, Urban Air, LearJet, Target, Jimmy John's, Lowe's, Texas Roadhouse, Sam's Club, Walmart, Best Buy, Panera Bread Co, Pizza Hut, AT&T, Dairy Queen, Dwight D. Eisenhower Airport, and many more!